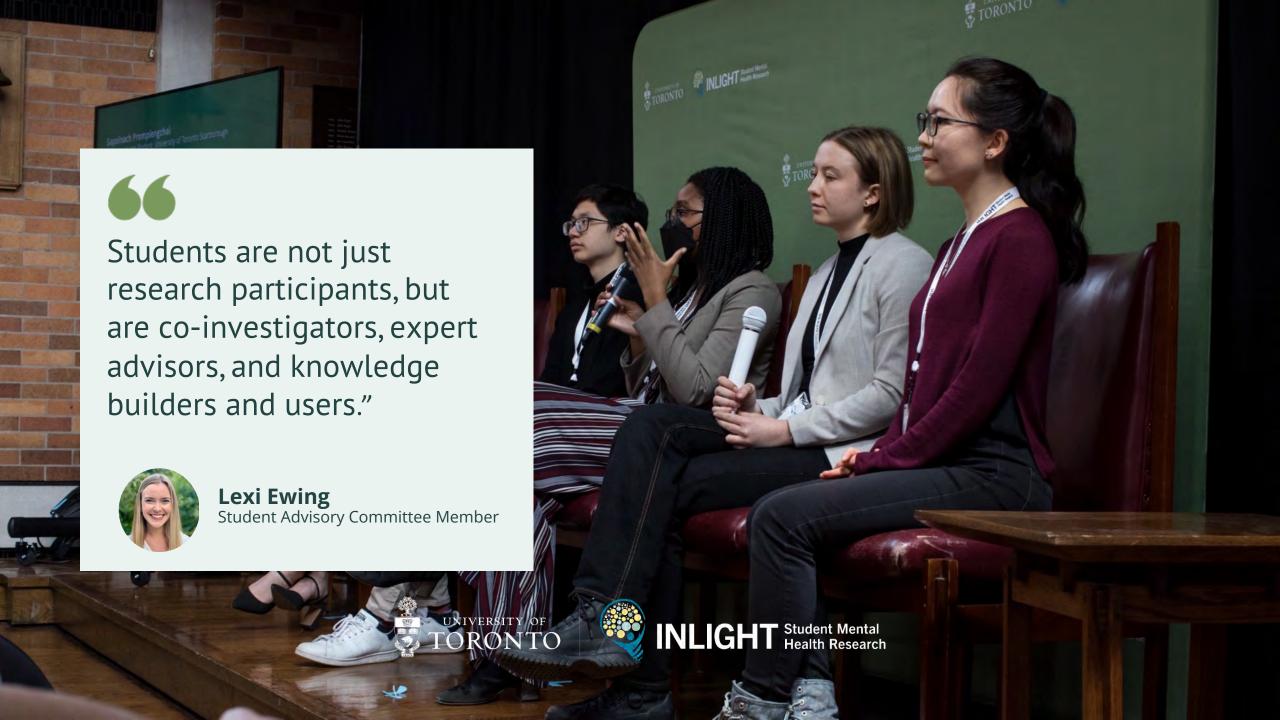

# Students as Collaborators.

#### The Inlight Student Advisory Committee

Student engagement is the meaningful and timely involvement of students as experts in the processes and decisions that will affect them.

## **Student Priorities** in Mental Health Research

Creating pathways to, and through, meaningful student engagement in mental health research.